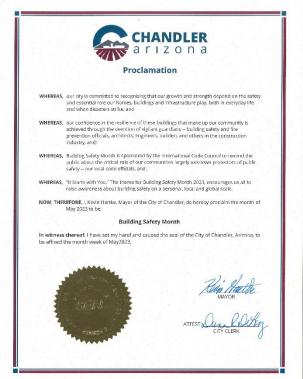

## Building Safety Month, May 2023

From **Shicheng Tao**, Chief Building Official, City of Chandler

Throughout the month of May, City of Chandler participated in the 43<sup>rd</sup> annual Building Safety Month, a worldwide campaign presented by the International Code Council and its members and partners to promote the importance of building codes and provide education for the public about solutions that improve the safety, sustainability, affordability, and resiliency of buildings and community.

To appreciate the building safety professionals for their diligent services for our customers in the very front line daily, Chandler Mayor Kevin Hartke, City Manager Josh Wright, and other City Officials came join the building safety professionals in an Appreciation Luncheon in the Development Services Department on May 11.