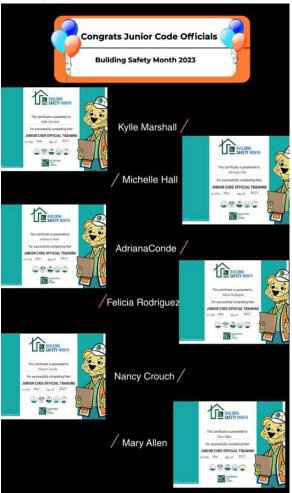

### From Yvette Granados, City of Casa Grande

The City of Casa Grande's building department built this tiny little house for Building Safety Month. We had our plans examiner and inspectors inspect the tiny home for any code call outs. This project took us about one month to build from tiny little pieces (approximately 700 pieces) and it was a great team building experience. The tiny home stands at 8" tall and 11" wide. We've had it displayed on our customer counter to show the public why life safety is so important. We also downloaded numerous documents from the ICC website and challenged our staff to take the Junior Code Official Training. Their certificates were printed and displayed. We are proud to announce we officially had 6 certified Junior Code

Officials!