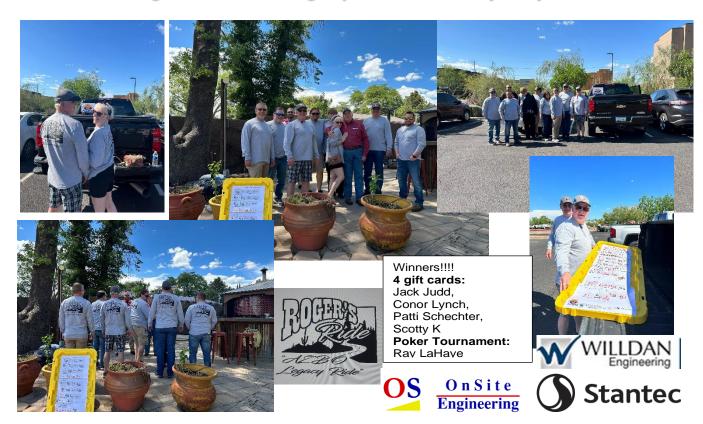

Thank you again for t-shirts, lunch, and prizes provided by our sponsors: OnSite Engineering, Willdan (*in memory of Roger Brooks*), and Stantec (*in memory of Kim Coyne*).

We had such a great time we voted to do it again next year. If you were unable to join us this year, mark your calendars for May 18, 2024.

AZBO's Legacy Run to honor those Building Safety Professionals who have gone before us.

REST IN PEACE Pat Davis and Tom Haney who left us in April and May, 2023.