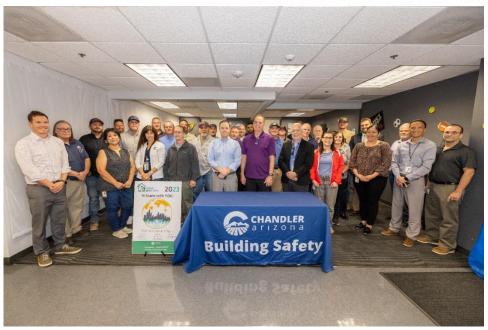

## Building Safety Month, May 2023

From **Shicheng Tao**, Chief Building Official, City of Chandler

Throughout the month of May, City of Chandler participated in the 43<sup>rd</sup> annual Building Safety Month, a worldwide campaign presented by the International Code Council and its members and partners to promote the importance of building codes and provide education for the public about solutions that improve the safety, sustainability, affordability, and resiliency of buildings and community.

To appreciate the building safety professionals for their diligent services for our customers in the very front line daily, Chandler Mayor Kevin Hartke, City Manager Josh Wright, and other City Officials came join the building safety professionals in an Appreciation Luncheon in the Development Services Department on May 11.