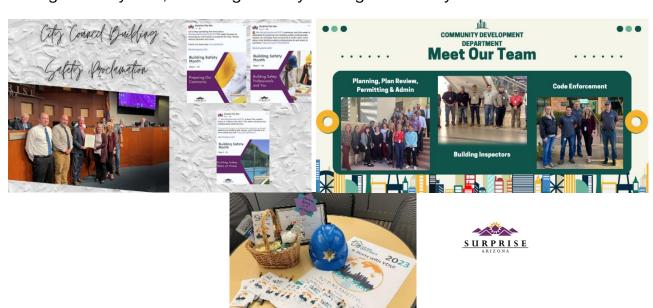

### From **Tiffany Copp**, City of Surprise

Mayor Skip Hall, with the help of Vice Mayor Judd (pictured), proclaimed May as Building Safety Month in the City of Surprise at a Council Meeting, publically recognizing the importance of building safety and the efforts of the City's Community Development and Fire Departments. The City's Communications team aided us in raising resident awareness by issuing weekly updates on building safety topics through social media. Swag baskets, pamphlets and information were displayed in the City's One-Stop Shop and key locations throughout City Hall, including the City Manager and Mayor & Council offices.