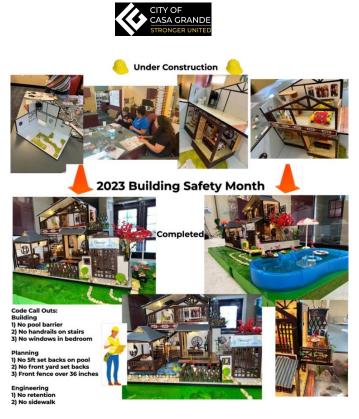

### From Yvette Granados, City of Casa Grande

The City of Casa Grande's building department built this tiny little house for Building Safety Month. We had our plans examiner and inspectors inspect the tiny home for any code call outs. This project took us about one month to build from tiny little pieces (approximately 700 pieces) and it was a great team building experience. The tiny home stands at 8" tall and 11" wide. We've had it displayed on our customer counter to show the public why life safety is so important. We also downloaded numerous documents from the ICC website and challenged our staff to take the Junior Code Official Training. Their certificates were printed and displayed. We are proud to announce we officially had 6 certified Junior Code

Officials!